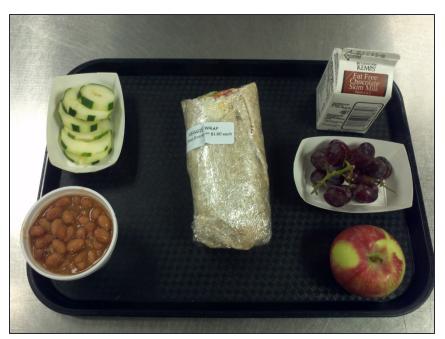

### Larger Appetite Sample Meal Deals

Where do I find these items? Check the side deli coolers for wraps, deli sandwiches and salads.