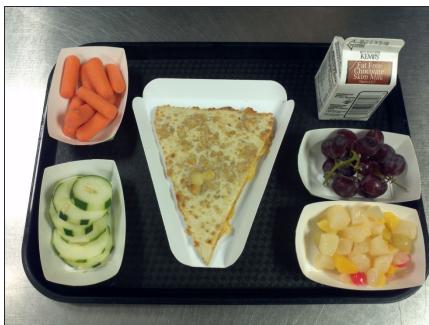

### Smaller Appetite Sample Meal Deals

In these samples, fresh veggies and whole apple count as ½ cup fruit or vegetable.