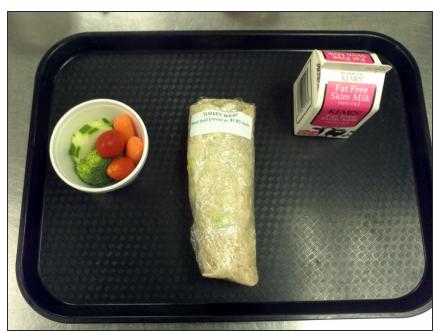

### Smaller Appetite Sample Meal Deals

In these samples, fresh veggies and whole apple count as ½ cup fruit or vegetable.