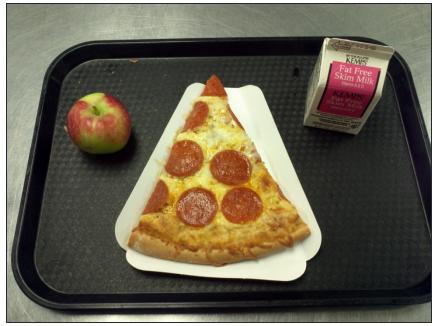

### Smaller Appetite Sample Meal Deals

In these samples, fresh veggies and whole apple count as ½ cup fruit or vegetable.