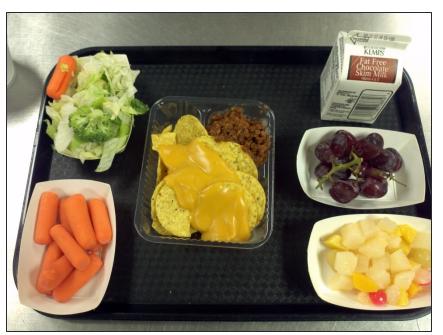

## Smaller Appetite Sample Meal Deals

In these samples, raisins and fruit cocktail count as ½ cup fruit or vegetable.