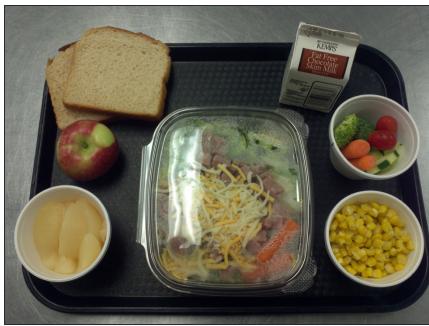

### Larger Appetite Sample Meal Deals

Where do I find these items? Check the side deli coolers for cupped fresh vegetables. Make your own side salad in the center area.