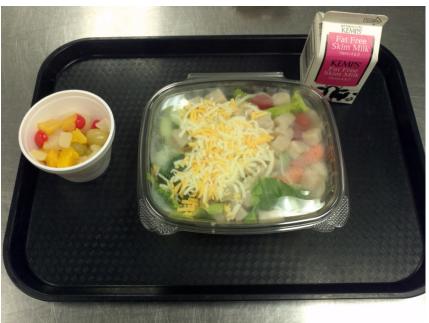

## Smaller Appetite Sample Meal Deals

In these samples, raisins and fruit cocktail count as ½ cup fruit or vegetable.