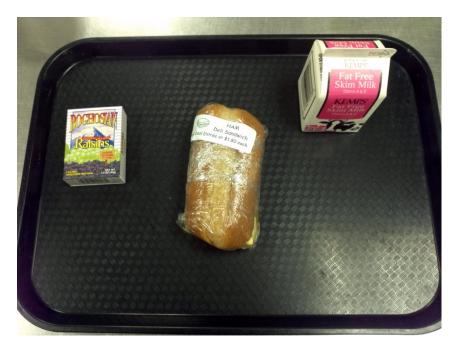

## Smaller Appetite Sample Meal Deals

In these samples, raisins and fruit cocktail count as ½ cup fruit or vegetable.